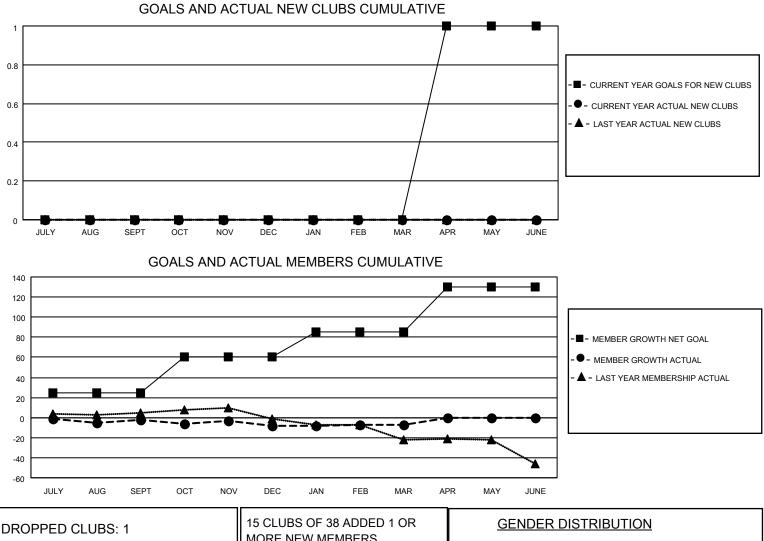

## LOCATION AUSTRALIA

District 201W1

Results as of: 3/31/2023

| Clubs                 |               |           |               | Members               |                        |                         |                                                    |
|-----------------------|---------------|-----------|---------------|-----------------------|------------------------|-------------------------|----------------------------------------------------|
| RESULTS FOR 2022-2023 |               |           |               | RESULTS FOR 2022-2023 |                        |                         |                                                    |
| QUARTER               | NEW CLUB GOAL | NEW CLUBS | DROPPED CLUBS | QUARTER               | BER GROWTH NET<br>GOAL | MEMBER GROWTH<br>ACTUAL | DROPPED<br>MEMBERS ACTUAL<br>(including transfers) |
| JULY/AUG/SEPT         | 0             | 0         | 1             | JULY/AUG/SEPT         | 25                     | 13                      | 13                                                 |
| OCT/NOV/DEC           | 0             | 0         | 0             | OCT/NOV/DEC           | 35                     | 15                      | 18                                                 |
| JAN/FEB/MAR           | 0             | 0         | 0             | JAN/FEB/MAR           | 25                     | 11                      | 7                                                  |
| APR/MAY/JUNE          | 1             | 0         | 0             | APR/MAY/JUNE          | 45                     | 0                       | 0                                                  |

| DROPPED CLUBS: 1 |    |                           |                           | 299 (54.86%) |
|------------------|----|---------------------------|---------------------------|--------------|
|                  |    |                           | FEMALE                    | 246 (45.14%) |
| DROPPED MEMBERS  |    |                           | NON BINARY                | 0 (0.00%)    |
|                  |    |                           | PREFER NOT TO ANSWER      | 0 (0.00%)    |
| DECEASED         | 1  |                           |                           |              |
| CLUB CANCELLED   | 0  | CLICK HERE FOR CUMULATIVE | TOTAL FAMILY UNIT MEMBERS | s 103        |
| OTHER            | 37 | MEMBERSHIP DATA           |                           |              |
| TOTAL            | 38 |                           | FAMILY MEMBERS PAYING HA  | LF DUES 54   |
|                  |    |                           |                           |              |